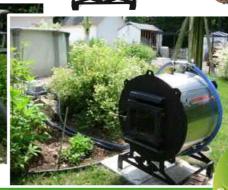

- bilovax
- Heats water up to 4-7°C (10-15 °F) per day (based on 24' above ground pool)
- 250,000 BTU
- 18" maximum log length
- Water output: 1-1/2"
- Pressure vessel (15 lbs)
- Indoor\*\* or outdoor installation
- Dimensions:

W 25" x H 32" x D 25"

- · Weight: 500 lbs
- Chlorine or salt systems
- · Brushed stainless steel

Smoke free\* Patented technology

For cities or towns

**Prolong your pleasure!** 

**Pool heater** 

## bilovax LS-50

 Heats water up to 4-7°C (10-15 °F) per day (based on a 24' above ground pool)

• 165,000 BTU - 50,000 BTU/h, based on 55 lbs of wood

- 18" maximum log length
- Pressure vessel (15 lbs)
- Water output: 1-1/2"
- No needs of electricity
- Outdoor installation
- Dimensions: W 31-1/2" x H 45" x D 39"
- Weight: 550 lbs
- Chlorine system
- · Mirror stainless steel

door

You

**POOL HEATER wood-fired** 

RBQ: 8344-0651-57