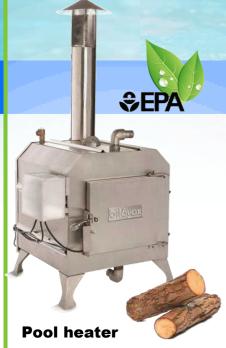

- bilovax
- Heats water up to 4-7°C (10-15 °F) per day (based on 24' above ground pool)
- 250,000 BTU
- 18" maximum log length
- Water output: 1-1/2"
- Pressure vessel (15 lbs)
- Indoor\*\* or outdoor installation
- Dimensions:

W 25" x H 32" x D 25"

- · Weight: 500 lbs
- Chlorine or salt systems
- · Brushed stainless steel

Smoke free\* Patented technology

For cities or towns

**Prolong your pleasure!** 

**Pool heater** 

## bilovax LS-50

 Heats water up to 4-7°C (10-15 °F) per day (based on a 24' above ground pool)

• 165,000 BTU - 50,000 BTU/h, based on 55 lbs of wood

- 18" maximum log length
- Pressure vessel (15 lbs)
- Water output: 1-1/2"
- No needs of electricity
- Outdoor installation
- Dimensions: W 31-1/2" x H 45" x D 39"
- Weight: 550 lbs
- Chlorine system
- · Mirror stainless steel

door

You

**POOL HEATER wood-fired** 

RBQ: 8344-0651-57